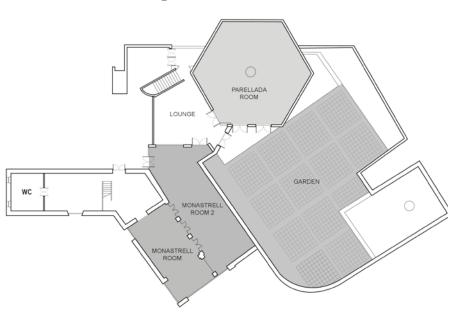

#### Masía Mas Rabell

Mas Rabell is a 14th-century Catalan masía, or traditional farmhouse, in the very heart of the Penedès, not far from Barcelona. A magical, rustic place nestled amid vineyards and nature, perfect for hosting corporate events, celebrations, and dream weddings.

The masía has a big garden and three interior rooms with plenty of sunlight, capable of accommodating different group sizes and all kinds of events. Our cuisine is based on locally sourced ingredients from our organic estate garden, with seasonally inspired menus that change according to the time of year.

#### **Monastrell Room**

A welcoming rural space, ideal for celebrations built around a delightful traditional food and wine experience.

#### Parellada Room

A large hall with magnificent views and direct access to the garden. Sunlight streams through the tall windows, brightening a perfect space for hosting big banquets and celebrations.

#### Garden

Our exterior terrace has a stunning view on the vineyard. This magical spot is ideal for outdoor cocktail-style celebrations and summer evening events.

| Capacities      | M <sup>2</sup> | 4   | ST     | ATA | 7   |
|-----------------|----------------|-----|--------|-----|-----|
| Monastrell room | 140            | -   | 47/20* | 90  | 90  |
| Parellada room  | 130            | 100 | 60     | 100 | 100 |
| Garden          | 300            | _   | -      | 190 | 250 |