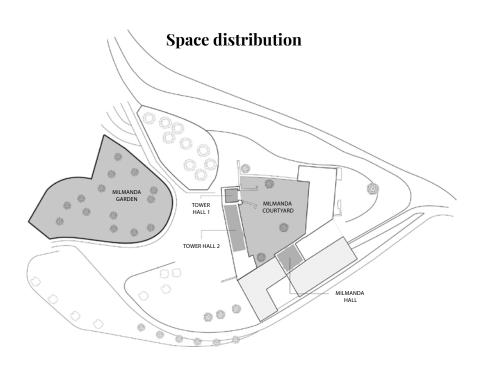

#### Milmanda Castle

Milmanda castle lies in Conca de Barberà, close to the Poblet monastery, in a breathtakingly beautiful natural enclave with views onto the legendary Chardonnay vineyards of the Milmanda estate.

The interior halls are filled with natural light and bring the past to life through the castle's history. The charming courtyard, bright with local flora, and the garden surrounded by nature make this an ideal venue for events that seek elegance and authenticity.