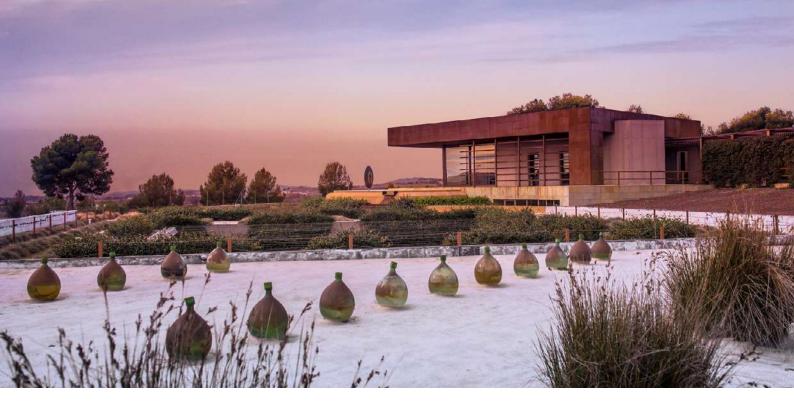

### **Waltraud Cellar**

Waltraud is a winery designed in accordance with the principles of sustainable architecture and completely integrated into the landscape. It has a very welcoming room with natural light and an avant-garde design square, surrounded by great wines that age in their barrels.

#### **Waltraud Plaza**

An open-air space of a vanguardist design, surrounded by grand wines ageing in oak barrels.