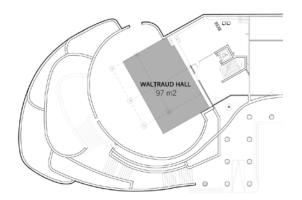

#### **Waltraud Hall**

The sustainable architecture, elegance and natural light go hand in hand in this emblematic lounge, fully equipped with a sound and image system. Ideal for all types of events; meetings, private tastings, product presentations, lunches and dinners.

#### **Details**

- Screen and projector.
- Audio equipment.

| Capacities     | M <sup>2</sup> | 4  | <b>ST</b> | SI  | 7   |
|----------------|----------------|----|-----------|-----|-----|
| Waltraud Hall  | 97             | 40 | 35        | 50  | 80  |
| Waltraud Plaza | 1000           | -  | -         | 180 | 250 |