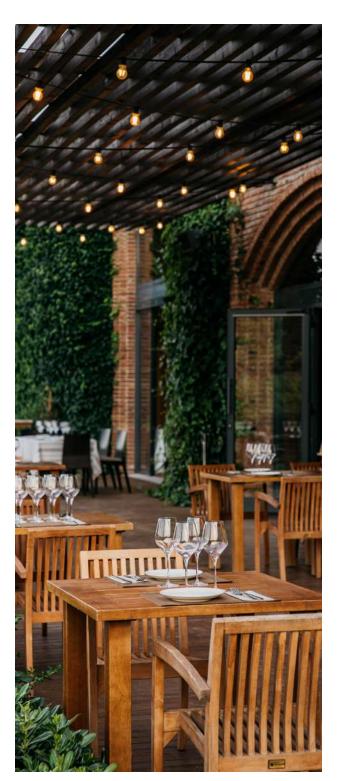

#### Garden

Our exterior terrace has a stunning view on the vineyard. This magical spot is ideal for outdoor cocktail-style celebrations and summer evening events.

| Capacities      | M <sup>2</sup> | 4   | ST     | ATA | 7   |
|-----------------|----------------|-----|--------|-----|-----|
| Monastrell room | 140            | -   | 47/20* | 90  | 90  |
| Parellada room  | 130            | 100 | 60     | 100 | 100 |
| Garden          | 300            | _   | -      | 190 | 250 |