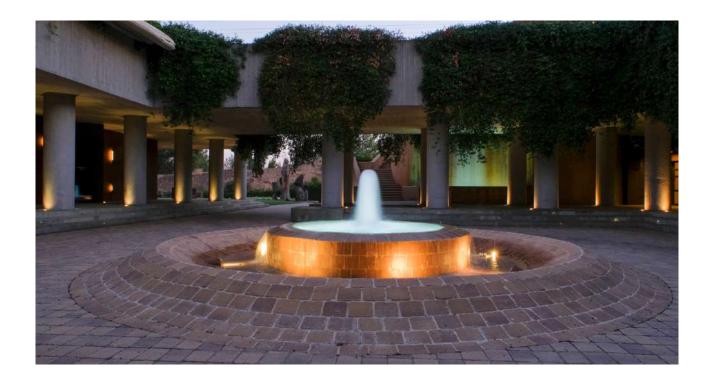

### **Waltraud Cellar**

Waltraud is a winery designed in accordance with the principles of sustainable architecture and completely integrated into the landscape. It has a very welcoming room with natural light and an avant-garde design square, surrounded by great wines that age in their barrels.

#### **Waltraud Plaza**

An open-air space of a vanguardist design, surrounded by grand wines ageing in oak barrels.