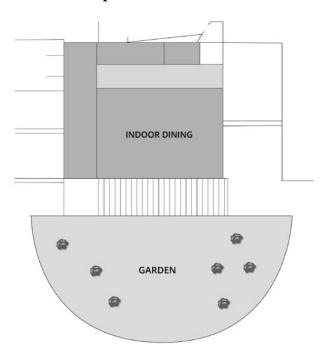

## Jardí Restaurant El Celleret

The age old duo of wine and gastronomy rise up to a new level in Familia Torres' new restaurant – an elegant and welcoming venue where you can enjoy quality local cuisine in our olive garden amidst the Mas La Plana vineyard with a spectacular view of the majestic Montserrat mountain in the horizon.

#### **Details**

• Closed menus are available for events.

| Capacities    | $M^2$ | 4 | <b>L</b> I | SI  | 7   |
|---------------|-------|---|------------|-----|-----|
| Indoor dining | 195   | - | -          | 64  | 120 |
| Garden        | 824   | _ | _          | 200 | 250 |