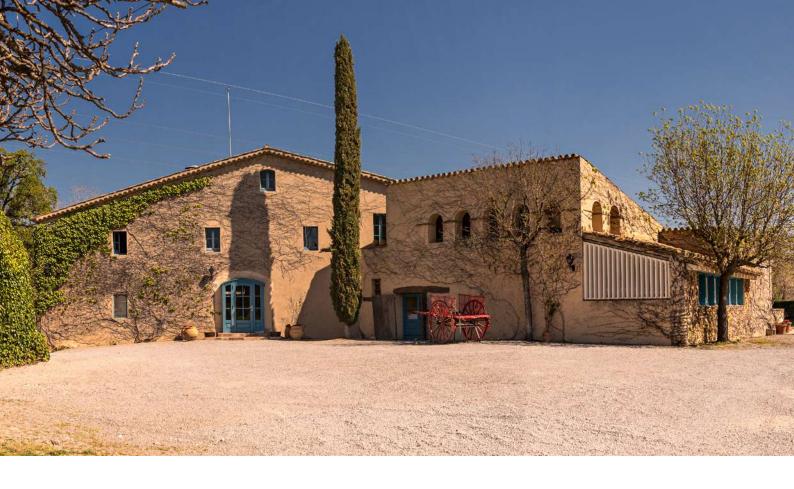

#### Masía Mas Rabell

Mas Rabell is a 14th-century Catalan masía, or traditional farmhouse, in the very heart of the Penedès, not far from Barcelona. A magical, rustic place nestled amid vineyards and nature, perfect for hosting corporate events, celebrations, and dream weddings.

The masía has a big garden and three interior rooms with plenty of sunlight, capable of accommodating different group sizes and all kinds of events. Our cuisine is based on locally sourced ingredients from our organic estate garden, with seasonally inspired menus that change according to the time of year.

Our curated selection of wines completes the celebration. At Mas Rabell, we are delighted to advise you on the best wine and food pairings to surprise every palate.