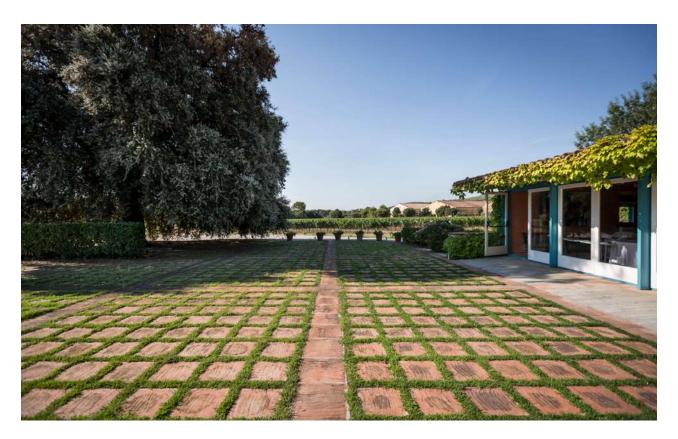

#### Garden

Our exterior terrace has a stunning view on the vineyard. This magical spot is ideal for outdoor cocktail-style celebrations and summer evening events.

| Capacities      | M <sup>2</sup> | 4   | ST     | ATA | 7   |
|-----------------|----------------|-----|--------|-----|-----|
| Monastrell room | 140            | -   | 47/20* | 90  | 90  |
| Parellada room  | 130            | 100 | 60     | 100 | 100 |
| Garden          | 300            | _   | -      | 190 | 250 |