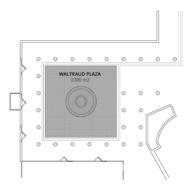

#### **Waltraud Plaza**

An open-air space of a vanguardist design, surrounded by grand wines ageing in oak barrels.

#### **Details**

- Screen and projector.
- Audio equipment.

| Capacities     | M <sup>2</sup> | 4  | <b>ST</b> | SI  | 7   |
|----------------|----------------|----|-----------|-----|-----|
| Waltraud Hall  | 97             | 40 | 35        | 50  | 80  |
| Waltraud Plaza | 1000           | -  | -         | 180 | 250 |