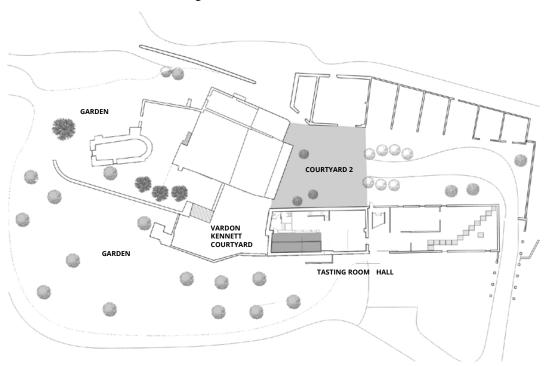

## **Vardon Kennett winery**

Vardon Kennett is a Penedès winery set amid vineyards and idyllic natural surroundings, an incomparable space steeped in history. The interior combines an intimate setting with great functionality, offering gorgeous views and direct access to a courtyard.

The exterior invites us to enjoy one of the most beautiful sunsets in Penedès. Both bucolic and functional, this natural setting can be adapted to host all sorts of outdoor events and celebrations.

#### **Details**

• Screen and projector.

| Capacities   | M <sup>2</sup> | 4 | <b>ST</b> | SI  | 7   |
|--------------|----------------|---|-----------|-----|-----|
| Tasting room | 48             | - | -         | 20  | 40  |
| Courtyard    | 900            | _ | _         | 300 | 250 |