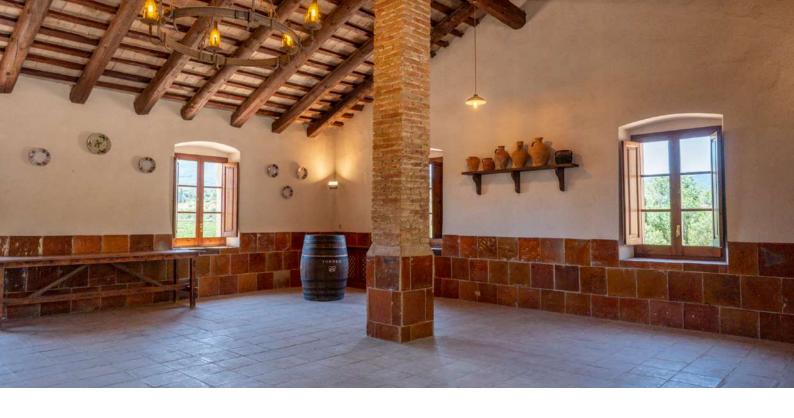

### **Waltraud Cellar**

Waltraud is a winery designed in accordance with the principles of sustainable architecture and completely integrated into the landscape. It has a very welcoming room with natural light and an avant-garde design square, surrounded by great wines that age in their barrels.

#### **Waltraud Hall**

The sustainable architecture, elegance and natural light go hand in hand in this emblematic lounge, fully equipped with a sound and image system. Ideal for all types of events; meetings, private tastings, product presentations, lunches and dinners.