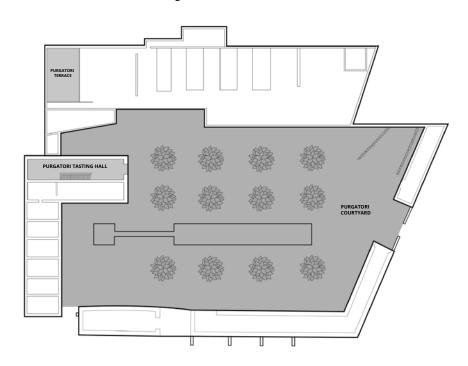

### **Purgatori winery**

The spirit of the past is residing over this majestic and bright winery in Costers del Segre. A place that takes you back in time and lends history and prestige to your events.

| Capacities   | $M^2$ | 4 | <b>L</b> T | ATA | 7   |
|--------------|-------|---|------------|-----|-----|
| Courtyard    | 3334  | - | -          | 250 | 300 |
| Terrace      | 135   | _ | _          | 80  | 100 |
| Tasting hall | 124   | - | 30         | 30  | -   |