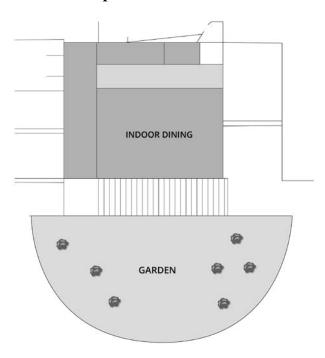

#### **Details**

• Closed menus are available for events.

| Capacities    | $M^2$ | 4 | <b>L</b> I | SI  | 7   |
|---------------|-------|---|------------|-----|-----|
| Indoor dining | 195   | - | -          | 64  | 120 |
| Garden        | 824   | - | -          | 200 | 250 |