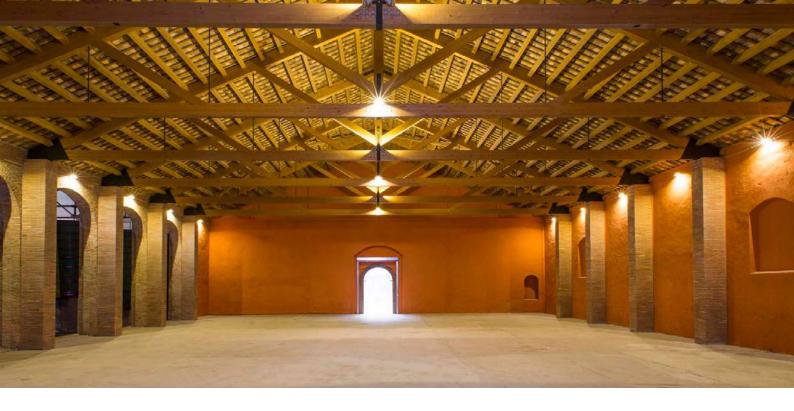

### **Alfonso XIII Hall**

Originally built in 1870, in the heart of the wine capital, Vilafranca del Penedès. Rebuilt in 1940 as a barrel hall for aging wines, this unique, large open-plan space reveals the winery's history in every corner. An excellent choice for large-scale events.