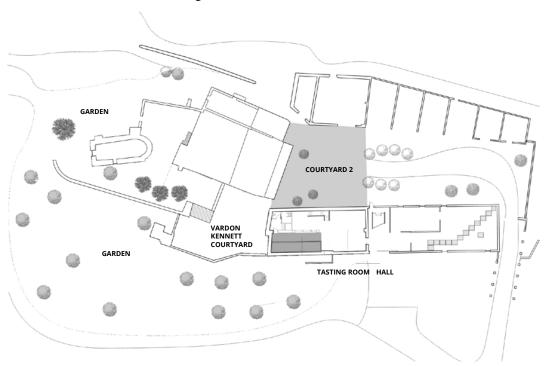

### **Vardon Kennett winery**

Vardon Kennett is a Penedès winery set amid vineyards and idyllic natural surroundings, an incomparable space steeped in history. The interior combines an intimate setting with great functionality, offering gorgeous views and direct access to a courtyard.

The exterior invites us to enjoy one of the most beautiful sunsets in Penedès. Both bucolic and functional, this natural setting can be adapted to host all sorts of outdoor events and celebrations.

### **Details**

• Screen and projector.

| Capacities   | M <sup>2</sup> | 4 | <b>ST</b> | SI  | 7   |
|--------------|----------------|---|-----------|-----|-----|
| Tasting room | 48             | - | -         | 20  | 40  |
| Courtyard    | 900            | _ | _         | 300 | 250 |