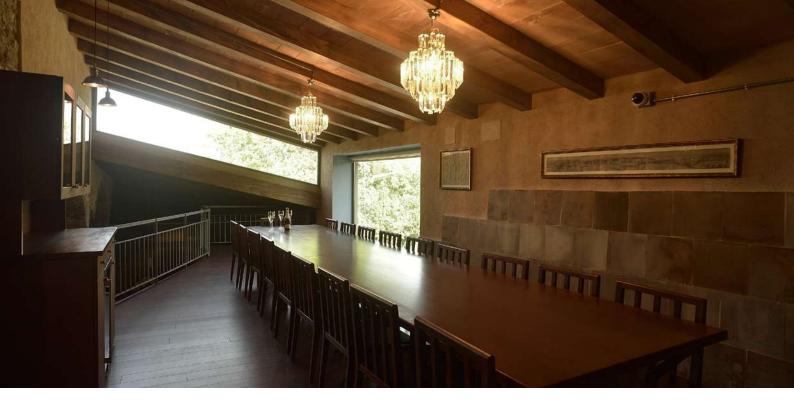

### **Pazo Torre Penelas**

The Pazo Torres Penelas estate sits in the municipality of Portas, not far from Pontevedra. Listed as a site of special historic interest, the estate dates from the 14th or 15th century and consists of a walled vineyard and a small winery.

A perfect place to hold large and small events, Pazo Torres Penelas also provides overnight accommodation, giving guests the chance to spend a few days at this extraordinary estate.

#### **Details**

• 9 bedrooms for up to 12 guests.

| Capacities   | M <sup>2</sup> | 4   | <b>L</b> I | ATA | 7   |
|--------------|----------------|-----|------------|-----|-----|
| Tasting room | 53             | 12  | 12         | 12  | 20  |
| Porch        | 137            | 80  | 60         | 60  | 80  |
| Backyard     | 550            | 200 | 150        | 150 | 200 |
| Garden       | 3300           | 250 | 150        | 200 | 300 |