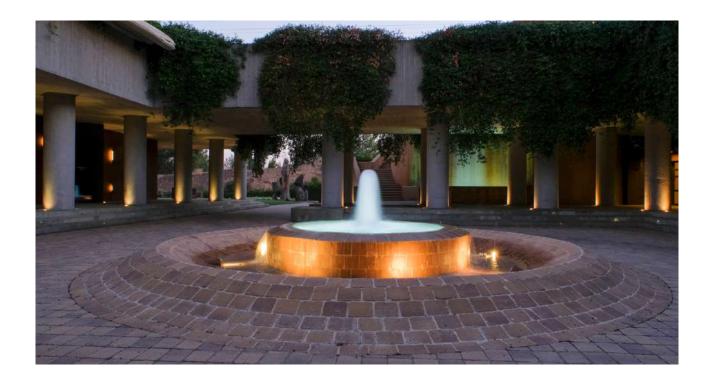

#### **Waltraud Plaza**

An open-air space of a vanguardist design, surrounded by grand wines ageing in oak barrels.