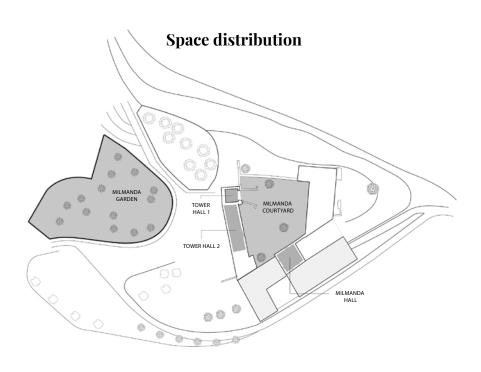

### **Space distribution**

### Milmanda Castle

Milmanda castle lies in Conca de Barberà, close to the Poblet monastery, in a breathtakingly beautiful natural enclave with views onto the legendary Chardonnay vineyards of the Milmanda estate.

The interior halls are filled with natural light and bring the past to life through the castle's history. The charming courtyard, bright with local flora, and the garden surrounded by nature make this an ideal venue for events that seek elegance and authenticity.

| Capacities | M <sup>2</sup> | 4 | <b>L</b> I | ATA | 7   |
|------------|----------------|---|------------|-----|-----|
| Hall       | 71             | - | _          | 50  | 70  |
| Courtyard  | 824            | - | -          | 200 | 250 |
| Garden     | 1544           | - | -          | 250 | 300 |