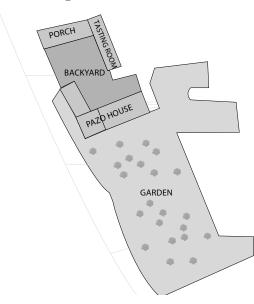

#### **Details**

• 9 bedrooms for up to 12 guests.

| Capacities   | M <sup>2</sup> | 4   | <b>L</b> I | ATA | 7   |
|--------------|----------------|-----|------------|-----|-----|
| Tasting room | 53             | 12  | 12         | 12  | 20  |
| Porch        | 137            | 80  | 60         | 60  | 80  |
| Backyard     | 550            | 200 | 150        | 150 | 200 |
| Garden       | 3300           | 250 | 150        | 200 | 300 |