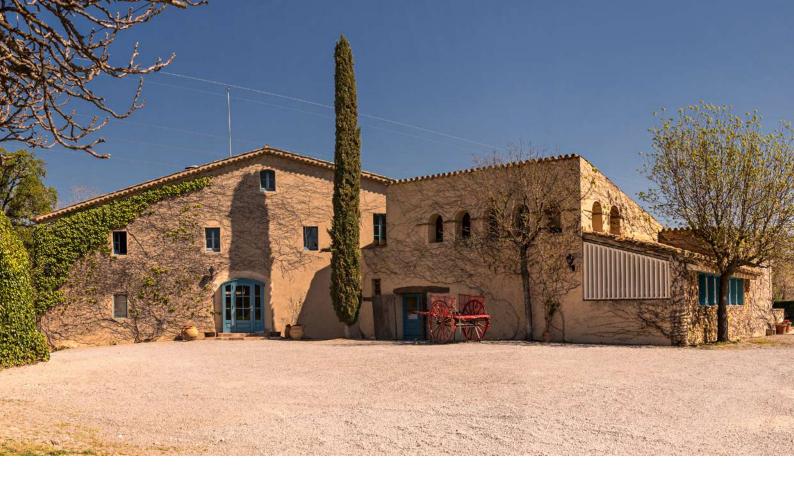

### Masía Mas Rabell

Mas Rabell is a 14th-century Catalan masía, or traditional farmhouse, in the very heart of the Penedès, not far from Barcelona. A magical, rustic place nestled amid vineyards and nature, perfect for hosting corporate events, celebrations, and dream weddings.

The masía has a big garden and three interior rooms with plenty of sunlight, capable of accommodating different group sizes and all kinds of events. Our cuisine is based on locally sourced ingredients from our organic estate garden, with seasonally inspired menus that change according to the time of year.