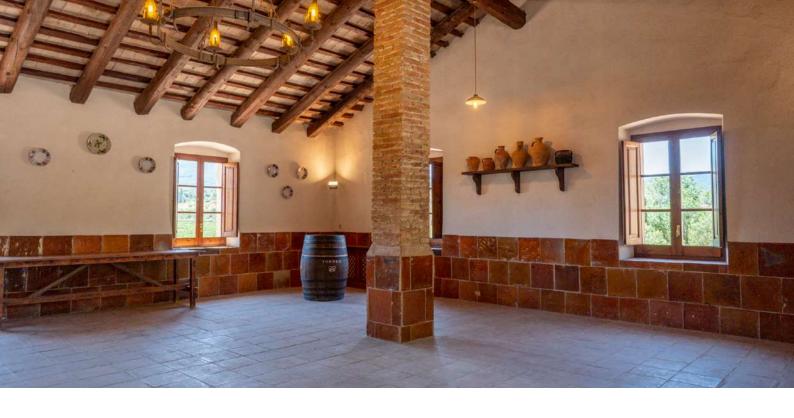

### Milmanda Castle

Milmanda castle lies in Conca de Barberà, close to the Poblet monastery, in a breathtakingly beautiful natural enclave with views onto the legendary Chardonnay vineyards of the Milmanda estate.

The interior halls are filled with natural light and bring the past to life through the castle's history. The charming courtyard, bright with local flora, and the garden surrounded by nature make this an ideal venue for events that seek elegance and authenticity.

| Capacities | M <sup>2</sup> | 4 | <b>L</b> I | ATA | 7   |
|------------|----------------|---|------------|-----|-----|
| Hall       | 71             | - | _          | 50  | 70  |
| Courtyard  | 824            | - | -          | 200 | 250 |
| Garden     | 1544           | - | -          | 250 | 300 |