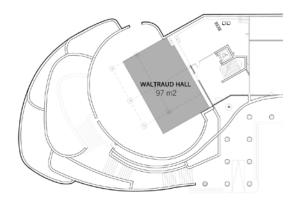

### **Waltraud Hall**

The sustainable architecture, elegance and natural light go hand in hand in this emblematic lounge, fully equipped with a sound and image system. Ideal for all types of events; meetings, private tastings, product presentations, lunches and dinners.

### **Details**

- Screen and projector.
- Audio equipment.

| Capacities     | M²   | 4  | <b>ST</b> | SI  | 7   |
|----------------|------|----|-----------|-----|-----|
| Waltraud Hall  | 97   | 40 | 35        | 50  | 80  |
| Waltraud Plaza | 1000 | -  | -         | 180 | 250 |