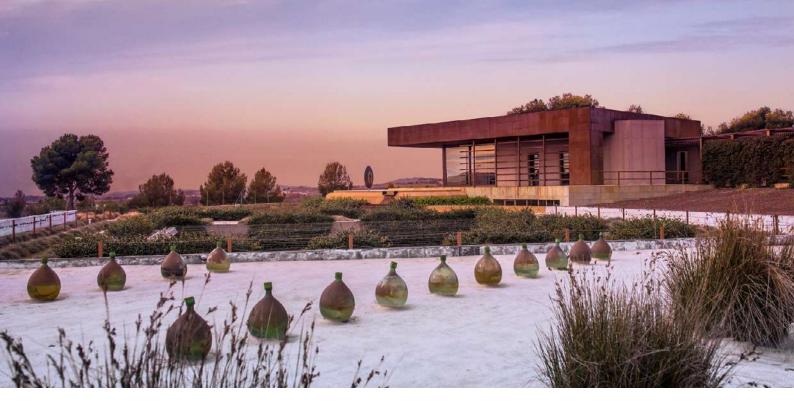

### **Waltraud Cellar**

Waltraud is a winery designed in accordance with the principles of sustainable architecture and completely integrated into the landscape. It has a very welcoming room with natural light and an avant-garde design square, surrounded by great wines that age in their barrels.

#### **Waltraud Plaza**

An open-air space of a vanguardist design, surrounded by grand wines ageing in oak barrels.

### **Waltraud Hall**

The sustainable architecture, elegance and natural light go hand in hand in this emblematic lounge, fully equipped with a sound and image system. Ideal for all types of events; meetings, private tastings, product presentations, lunches and dinners.