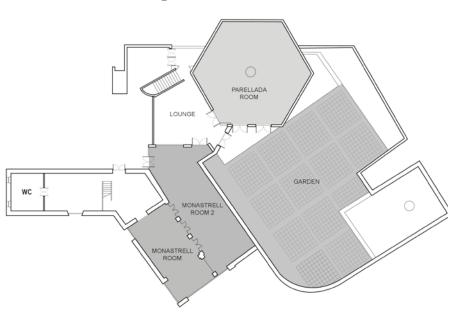

### Masía Mas Rabell

Mas Rabell is a 14th-century Catalan masía, or traditional farmhouse, in the very heart of the Penedès, not far from Barcelona. A magical, rustic place nestled amid vineyards and nature, perfect for hosting corporate events, celebrations, and dream weddings.

The masía has a big garden and three interior rooms with plenty of sunlight, capable of accommodating different group sizes and all kinds of events. Our cuisine is based on locally sourced ingredients from our organic estate garden, with seasonally inspired menus that change according to the time of year.

#### **Monastrell Room**

A welcoming rural space, ideal for celebrations built around a delightful traditional food and wine experience.

#### Parellada Room

A large hall with magnificent views and direct access to the garden. Sunlight streams through the tall windows, brightening a perfect space for hosting big banquets and celebrations.

### Garden

Our exterior terrace has a stunning view on the vineyard. This magical spot is ideal for outdoor cocktail-style celebrations and summer evening events.

| Capacities      | M <sup>2</sup> | 4   | ST     | SI  | 7   |
|-----------------|----------------|-----|--------|-----|-----|
| Monastrell room | 140            | -   | 47/20* | 90  | 90  |
| Parellada room  | 130            | 100 | 60     | 100 | 100 |
| Garden          | 300            | _   | -      | 190 | 250 |