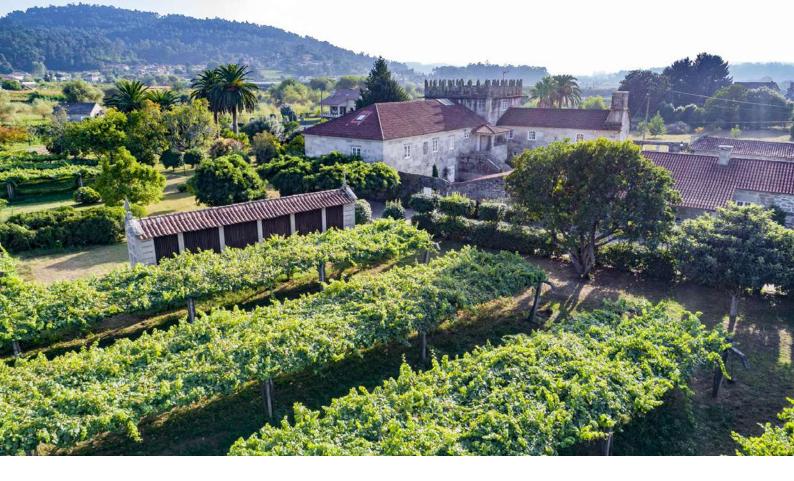

### **Pazo Torre Penelas**

The Pazo Torres Penelas estate sits in the municipality of Portas, not far from Pontevedra. Listed as a site of special historic interest, the estate dates from the 14th or 15th century and consists of a walled vineyard and a small winery.

A perfect place to hold large and small events, Pazo Torres Penelas also provides overnight accommodation, giving guests the chance to spend a few days at this extraordinary estate.