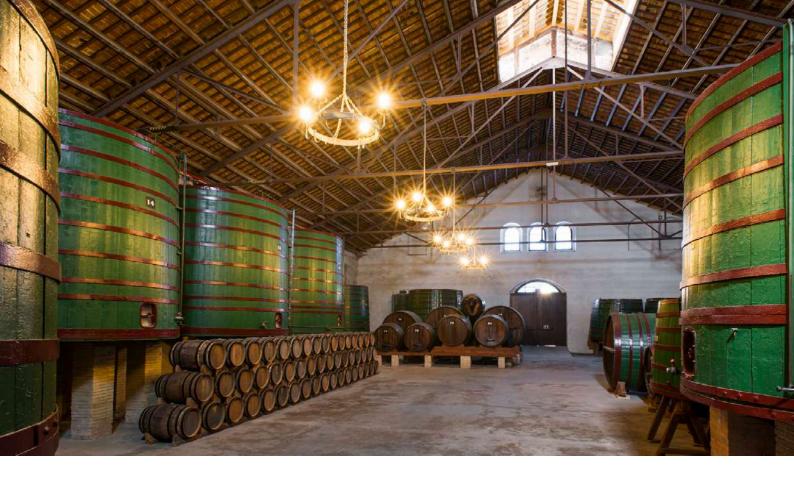

### **Waltraud Cellar**

Waltraud is a winery designed in accordance with the principles of sustainable architecture and completely integrated into the landscape. It has a very welcoming room with natural light and an avant-garde design square, surrounded by great wines that age in their barrels.

#### **Waltraud Plaza**

An open-air space of a vanguardist design, surrounded by grand wines ageing in oak barrels.