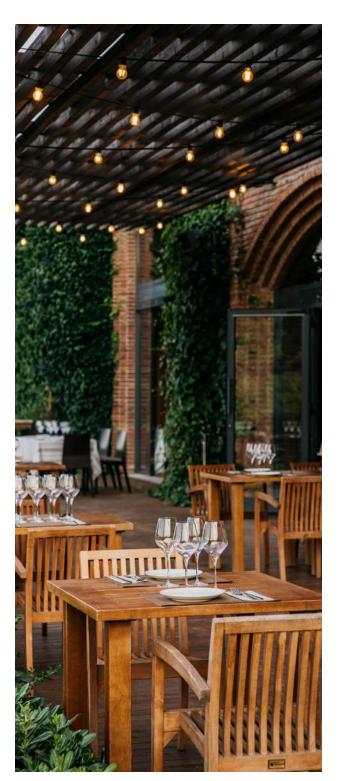

### Garden

Our exterior terrace has a stunning view on the vineyard. This magical spot is ideal for outdoor cocktail-style celebrations and summer evening events.

| Capacities      | M <sup>2</sup> | 4   | ST     | SI  | 7   |
|-----------------|----------------|-----|--------|-----|-----|
| Monastrell room | 140            | -   | 47/20* | 90  | 90  |
| Parellada room  | 130            | 100 | 60     | 100 | 100 |
| Garden          | 300            | _   | -      | 190 | 250 |