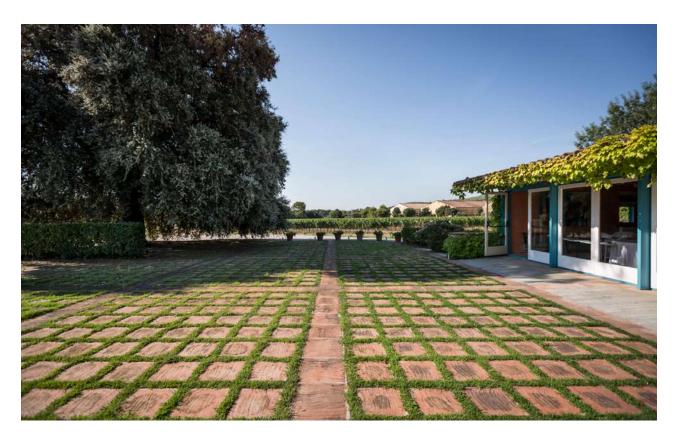

### Garden

Our exterior terrace has a stunning view on the vineyard. This magical spot is ideal for outdoor cocktail-style celebrations and summer evening events.

| Capacities      | M <sup>2</sup> | 4   | ST     | SI  | 7   |
|-----------------|----------------|-----|--------|-----|-----|
| Monastrell room | 140            | -   | 47/20* | 90  | 90  |
| Parellada room  | 130            | 100 | 60     | 100 | 100 |
| Garden          | 300            | _   | -      | 190 | 250 |