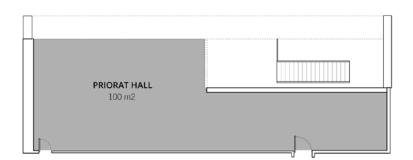

This place is ideal to celebrate corporate events for those who want to enjoy a natural and exceptional setting.

| Capacities   | M²  | 4  | <b>ST</b> | ATA | 7  |
|--------------|-----|----|-----------|-----|----|
| Priorat Hall | 100 | 30 | 25        | 50  | 70 |