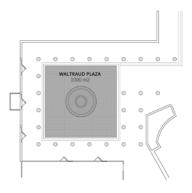

#### **Waltraud Plaza**

An open-air space of a vanguardist design, surrounded by grand wines ageing in oak barrels.

### **Details**

- Screen and projector.
- Audio equipment.

| Capacities     | M²   | 4  | <b>ST</b> | SI  | 7   |
|----------------|------|----|-----------|-----|-----|
| Waltraud Hall  | 97   | 40 | 35        | 50  | 80  |
| Waltraud Plaza | 1000 | -  | -         | 180 | 250 |