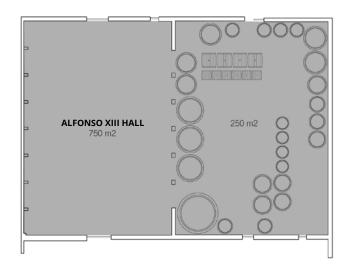

### **Alfonso XIII Hall**

Originally built in 1870, in the heart of the wine capital, Vilafranca del Penedès. Rebuilt in 1940 as a barrel hall for aging wines, this unique, large open-plan space reveals the winery's history in every corner. An excellent choice for large-scale events.

| Capacities        | $M^2$ | 4   | <b>ST</b> | SIA | 7   |
|-------------------|-------|-----|-----------|-----|-----|
| Alfonso XIII Hall | 1000  | 480 | 480       | 480 | 480 |