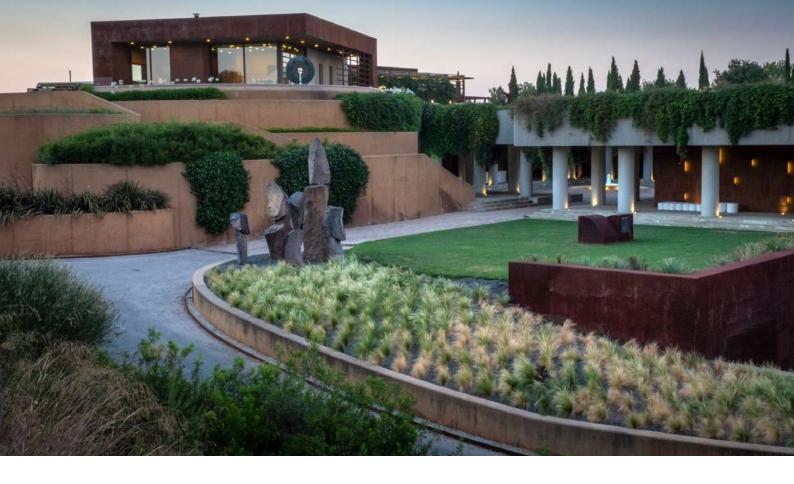

### **Waltraud Cellar**

Waltraud is a winery designed in accordance with the principles of sustainable architecture and completely integrated into the landscape. It has a very welcoming room with natural light and an avant-garde design square, surrounded by great wines that age in their barrels.

#### **Waltraud Plaza**

An open-air space of a vanguardist design, surrounded by grand wines ageing in oak barrels.